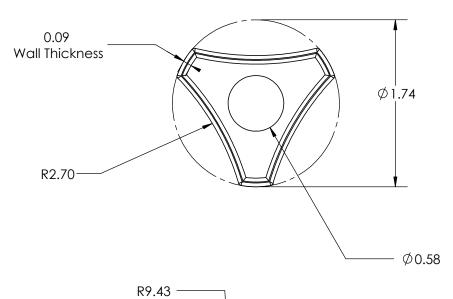

| REV | BY                                                                                                                                                                                                     | DATE     | COMMENT                      | DIMENSIONS ARE IN INCHES TOLERANCES  | DRAWN                          | JSR        | MINNOVATIVE COM    | PONENTS        |
|-----|--------------------------------------------------------------------------------------------------------------------------------------------------------------------------------------------------------|----------|------------------------------|--------------------------------------|--------------------------------|------------|--------------------|----------------|
| 0   | JSR                                                                                                                                                                                                    | 03/23/11 | RELEASE DATE                 |                                      | APPROVED                       | 03/23/2011 | G.IININOVAIIVE CON | AII OINLINIS   |
|     |                                                                                                                                                                                                        |          |                              | FRACTIONAL± TWO PLACE DECIMAL ± 0.03 | DATE                           |            | PART NAME          |                |
|     |                                                                                                                                                                                                        |          |                              |                                      | COMMENTS                       |            |                    |                |
|     |                                                                                                                                                                                                        |          |                              |                                      |                                |            |                    |                |
|     |                                                                                                                                                                                                        |          |                              |                                      |                                |            |                    |                |
|     |                                                                                                                                                                                                        |          | PROPRIETARY AND CONFIDENTIAL |                                      |                                |            |                    |                |
|     | THE INFORMATION CONTAINED IN THIS DRAWING IS THE SOLE PROPERTY OF INNOVATIVE COMPONENTS. ANY REPRODUCTION IN PART OR AS A WHOLE WITHOUT THE WRITTEN PERMISSION OF INNOVATIVE COMPONENTS IS PROHIBITED. |          |                              | KNOB FINISH                          | INSERT MATERIAL  INSERT FINISH |            | TK4 MASTER         | DRAWING NUMBER |
|     |                                                                                                                                                                                                        |          |                              | INSERT PART NUMBER                   |                                |            |                    |                |