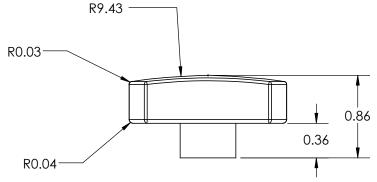

| REV | BY                                                                                                                                                                                                     | DATE     | COMMENT                      | DIMENSIONS ARE IN INCHES TOLERANCES  | DRAWN                          | JSR        | MINNOVATIVE COM    | PONENTS        |
|-----|--------------------------------------------------------------------------------------------------------------------------------------------------------------------------------------------------------|----------|------------------------------|--------------------------------------|--------------------------------|------------|--------------------|----------------|
| 0   | JSR                                                                                                                                                                                                    | 03/23/11 | RELEASE DATE                 |                                      | APPROVED                       | 03/23/2011 | G.IININOVAIIVE CON | AII OINLINIS   |
|     |                                                                                                                                                                                                        |          |                              | FRACTIONAL± TWO PLACE DECIMAL ± 0.03 | DATE                           |            | PART NAME          |                |
|     |                                                                                                                                                                                                        |          |                              |                                      | COMMENTS                       |            |                    |                |
|     |                                                                                                                                                                                                        |          |                              |                                      |                                |            |                    |                |
|     |                                                                                                                                                                                                        |          |                              |                                      |                                |            |                    |                |
|     |                                                                                                                                                                                                        |          | PROPRIETARY AND CONFIDENTIAL |                                      |                                |            |                    |                |
|     | THE INFORMATION CONTAINED IN THIS DRAWING IS THE SOLE PROPERTY OF INNOVATIVE COMPONENTS. ANY REPRODUCTION IN PART OR AS A WHOLE WITHOUT THE WRITTEN PERMISSION OF INNOVATIVE COMPONENTS IS PROHIBITED. |          |                              | KNOB FINISH                          | INSERT MATERIAL  INSERT FINISH |            | TK4 MASTER         | DRAWING NUMBER |
|     |                                                                                                                                                                                                        |          |                              | INSERT PART NUMBER                   |                                |            |                    |                |