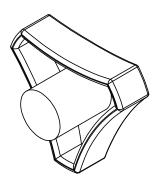

| REV | BY                                                                                                                                                                                                     | DATE     | COMMENT                      | DIMENSIONS ARE IN INCHES TOLERANCES  | DRAWN                          | JSR        | MINNOVATIVE COM    | PONENTS        |
|-----|--------------------------------------------------------------------------------------------------------------------------------------------------------------------------------------------------------|----------|------------------------------|--------------------------------------|--------------------------------|------------|--------------------|----------------|
| 0   | JSR                                                                                                                                                                                                    | 03/23/11 | RELEASE DATE                 |                                      | APPROVED                       | 03/23/2011 | G.IININOVAIIVE CON | AII OINLINIS   |
|     |                                                                                                                                                                                                        |          |                              | FRACTIONAL± TWO PLACE DECIMAL ± 0.03 | DATE                           |            | PART NAME          |                |
|     |                                                                                                                                                                                                        |          |                              |                                      | COMMENTS                       |            |                    |                |
|     |                                                                                                                                                                                                        |          |                              |                                      |                                |            |                    |                |
|     |                                                                                                                                                                                                        |          |                              |                                      |                                |            |                    |                |
|     |                                                                                                                                                                                                        |          | PROPRIETARY AND CONFIDENTIAL |                                      |                                |            |                    |                |
|     | THE INFORMATION CONTAINED IN THIS DRAWING IS THE SOLE PROPERTY OF INNOVATIVE COMPONENTS. ANY REPRODUCTION IN PART OR AS A WHOLE WITHOUT THE WRITTEN PERMISSION OF INNOVATIVE COMPONENTS IS PROHIBITED. |          |                              | KNOB FINISH                          | INSERT MATERIAL  INSERT FINISH |            | TK4 MASTER         | DRAWING NUMBER |
|     |                                                                                                                                                                                                        |          |                              | INSERT PART NUMBER                   |                                |            |                    |                |